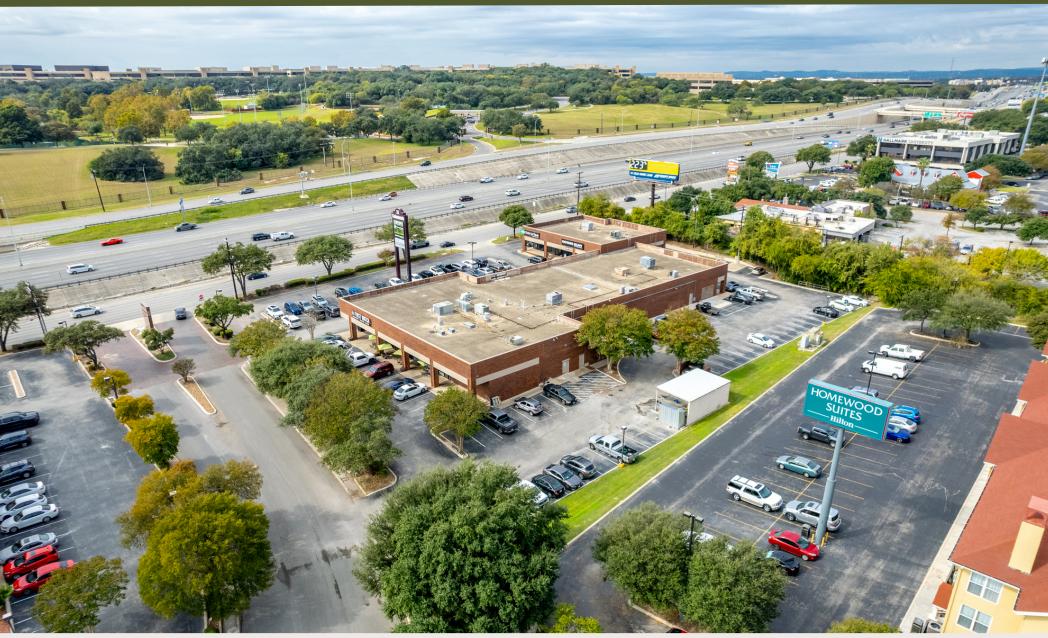

9951 - 9999 W. IH 10, SAN ANTONIO TX 78230

Brad Fitzerman | LEASING@ARGALICRE.COM |210.610.2828 ARGALICRE.COM

9951 - 9999 W. IH 10, SAN ANTONIO TX 78230

IH - 10

Brad Fitzerman | LEASING@ARGALICRE.COM |210.610.2828 ARGALICRE.COM

9951 - 9999 W. IH 10, SAN ANTONIO TX 78230

| PROJ | ECT S | COPE |
|------|-------|------|
|------|-------|------|

This upscale mixed-use development is located in a prime NW location in an affluent trade area and excellent demographics. Along with excellent visibility from IH-10, this center is within moments of USAA, HEB, and the South Texas Medical Center.

Government Canyon State Natural Area Martin Area Marti

Brad Fitzerman | LEASING@ARGALICRE.COM | 210.610.2828 ARGALICRE.COM

9951 - 9999 W. IH 10, SAN ANTONIO TX 78230

Brad Fitzerman | LEASING@ARGALICRE.COM |210.610.2828 ARGALICRE.COM