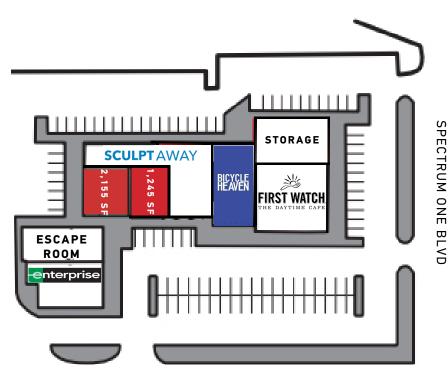

### TENANTS 🔔

### AVAILABLE SITES

### RATE \$

Enterprise Honey Baked Ham Co.

**AlphaGraphics** 

Cycle Gear

Salon Aurora

Firehouse Subs First Watch Bicycle Heaven Extreme Escape Rooms

**Sculpt Away TX** 

STE 9951 - 3,938 SF STE 9952 - 2,302 SF STE 9973 - 3,111 SF STE 9992 - 1,245 SF IH-10 158,554 VPD WURZBACK RD 30,690 VPD PLEASE CALL FOR PRICING