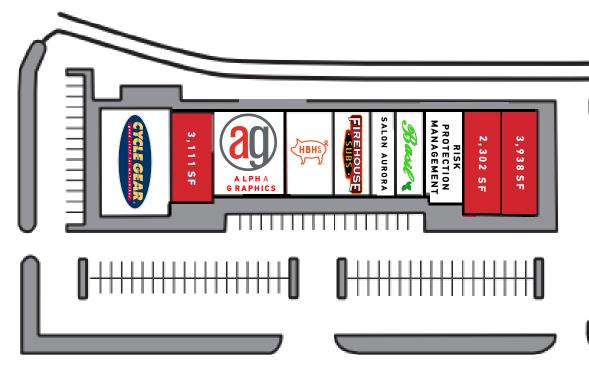

### TENANTS 🔔

### AVAILABLE SITES

### RATE \$

Enterprise Honey Baked Ham Co.

**AlphaGraphics** 

Cycle Gear

Salon Aurora

Firehouse Subs First Watch Bicycle Heaven Extreme Escape Rooms

**Sculpt Away TX** 

STE 9951 - 3,938 SF STE 9952 - 2,302 SF STE 9973 - 3,111 SF STE 9992 - 1,245 SF IH-10 158,554 VPD WURZBACK RD 30,690 VPD PLEASE CALL FOR PRICING