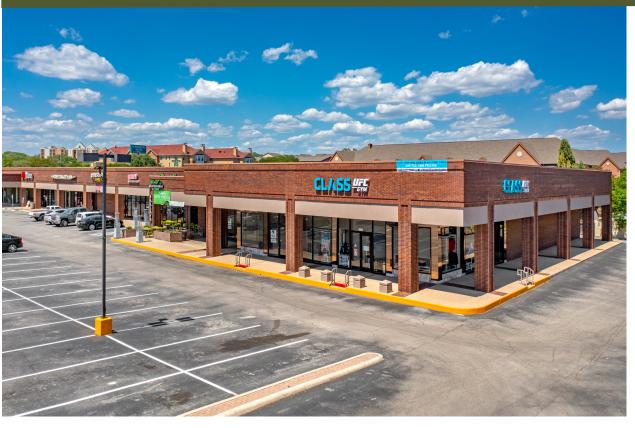

Brad Fitzerman | LEASING@ARGALICRE.COM |210.610.2828 ARGALICRE.COM

9951 - 9999 W. IH 10, SAN ANTONIO TX 78230

| PROJ | ECT S | COPE |
|------|-------|------|
|------|-------|------|

This upscale mixed-use development is located in a prime NW location in an affluent trade area and excellent demographics. Along with excellent visibility from IH-10, this center is within moments of USAA, HEB, and the South Texas Medical Center.

| PROPERTY DETAILS        |                     |  |  |  |
|-------------------------|---------------------|--|--|--|
| AVAILIBALITY            | 1,245 SF - 3,938 SF |  |  |  |
| GROSS LEASABLE AREA     | 56,713 SF           |  |  |  |
| TRIPLE NETS             | \$9.84              |  |  |  |
| PLEASE CALL FOR PRICING |                     |  |  |  |
|                         |                     |  |  |  |