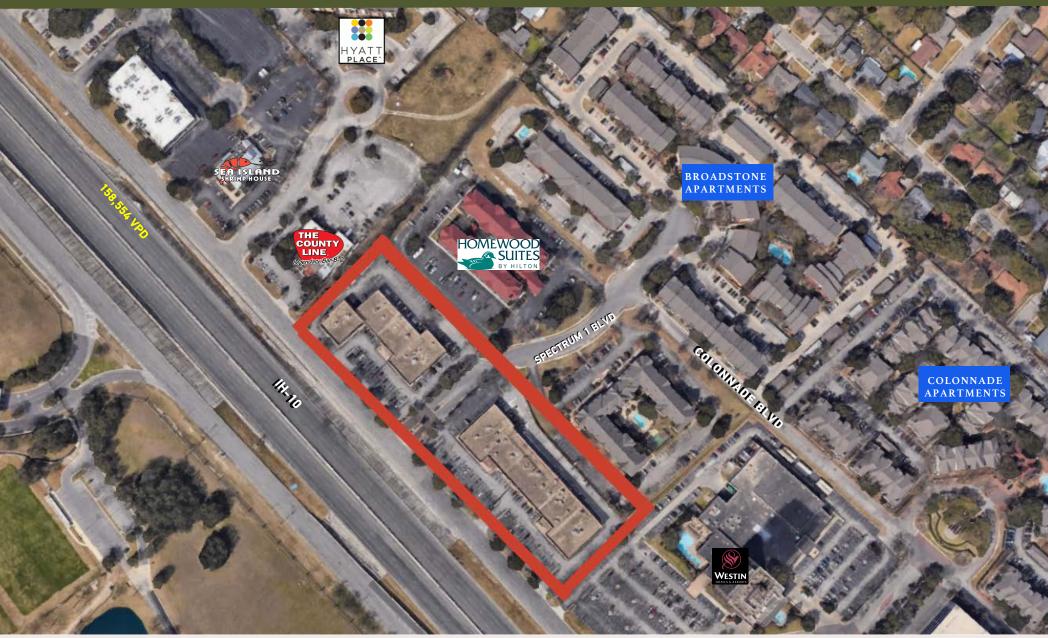

### AVAILABLE SITES

#### TRAFFIC COUNTS

### RATE \$

Enterprise Honey Baked Ham Co.

**AlphaGraphics** 

Cycle Gear

Salon Aurora

Firehouse Subs First Watch Bicycle Heaven Extreme Escape Rooms

**Sculpt Away TX** 

STE 9951 - 3,938 SF STE 9952 - 2,302 SF STE 9973 - 3,111 SF STE 9992 - 1,245 SF IH-10 158,554 VPD WURZBACK RD 30,690 VPD PLEASE CALL FOR PRICING