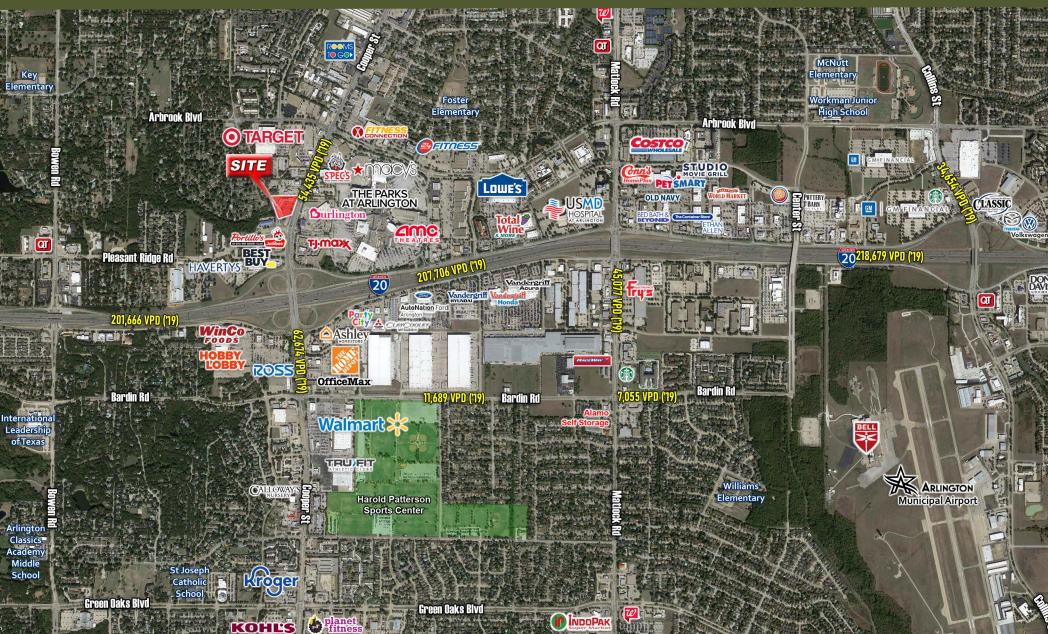

#### **PROJECT SCOPE**

Shops at South Cooper is a newly renovated shopping center located at the northeast corner of S. Cooper St. and Pleasant Ridge Dr., just one block north of I-20. The center sits in a vibrant location directly across from The Parks at Arlington Mall with extremely high traffic counts, at the core of the primary retail trade area of Arlington.