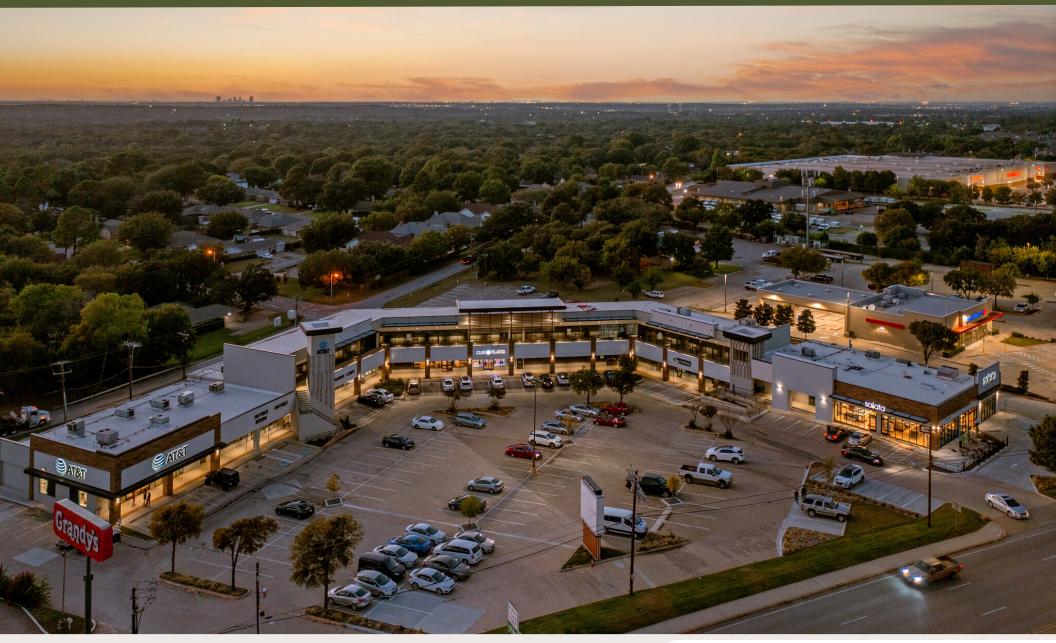

#### **PROJECT SCOPE**

Shops at South Cooper is a newly renovated shopping center located at the northeast corner of S. Cooper St. and Pleasant Ridge Dr., just one block north of I-20. The center sits in a vibrant location directly across from The Parks at Arlington Mall with extremely high traffic counts, at the core of the primary retail trade area of Arlington.