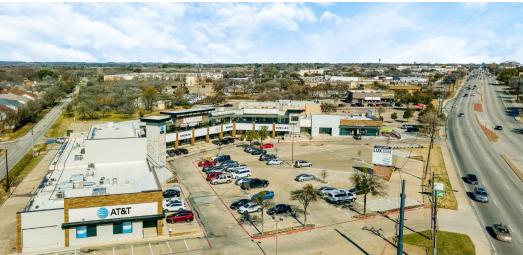

#### **PROJECT SCOPE**

Shops at South Cooper is a newly renovated shopping center located at the northeast corner of S. Cooper St. and Pleasant Ridge Dr., just one block north of I-20. The center sits in a vibrant location directly across from The Parks at Arlington Mall with extremely high traffic counts, at the core of the primary retail trade area of Arlington.

| PROPERTY DETAILS        |                |
|-------------------------|----------------|
| AVAILIBALITY            | 1,007-2.559 SF |
| GROSS LEASABLE AREA     | 49,644 SF      |
| PLEASE CALL FOR PRICING |                |