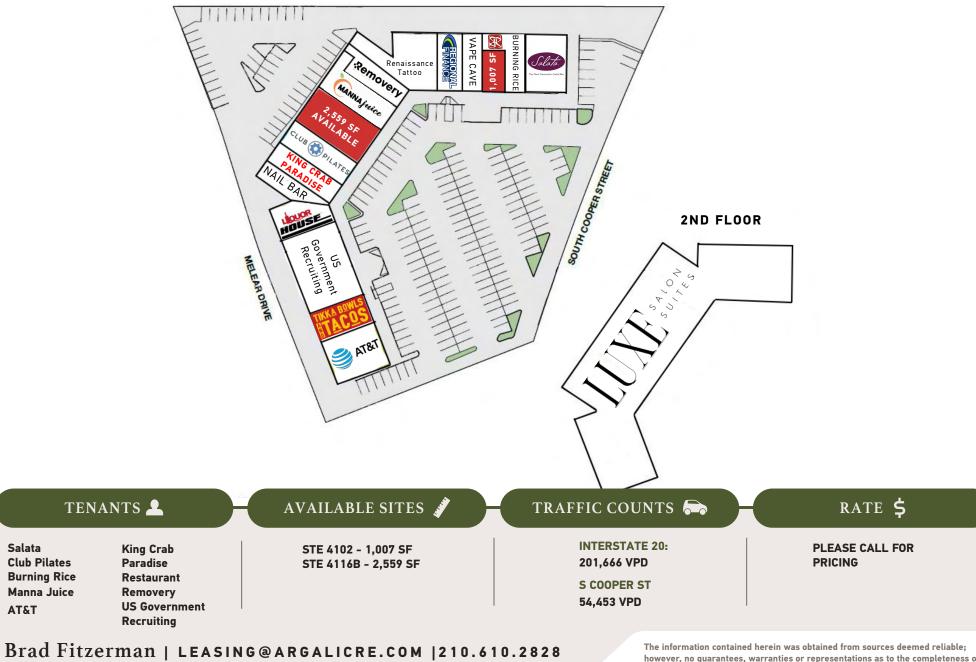

| PROPERTY DETAILS        |                |
|-------------------------|----------------|
| AVAILIBALITY            | 1,007-2.559 SF |
| GROSS LEASABLE AREA     | 49,644 SF      |
| PLEASE CALL FOR PRICING |                |