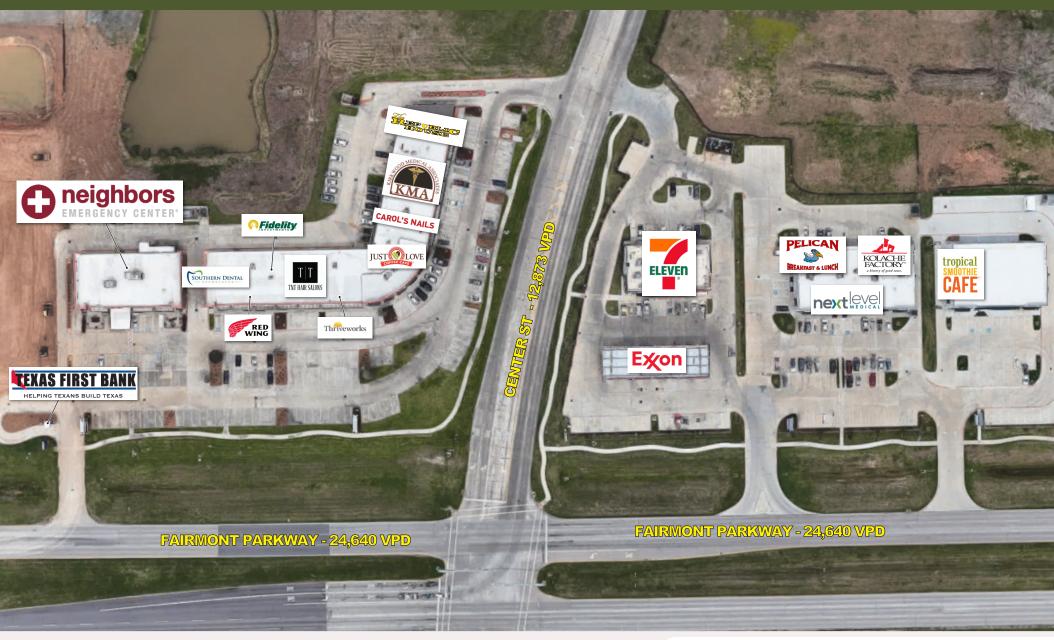

### PROJECT SCOPE

Fairmont Crossing spans 29,114 square feet and enjoys a prime location at the intersection of Fairmont Parkway and Center Street. With traffic counts of around 50,000 vehicles per day, the center benefits from high visibility and convenient accessibility, enhanced by two access drives connecting it to both major roads.