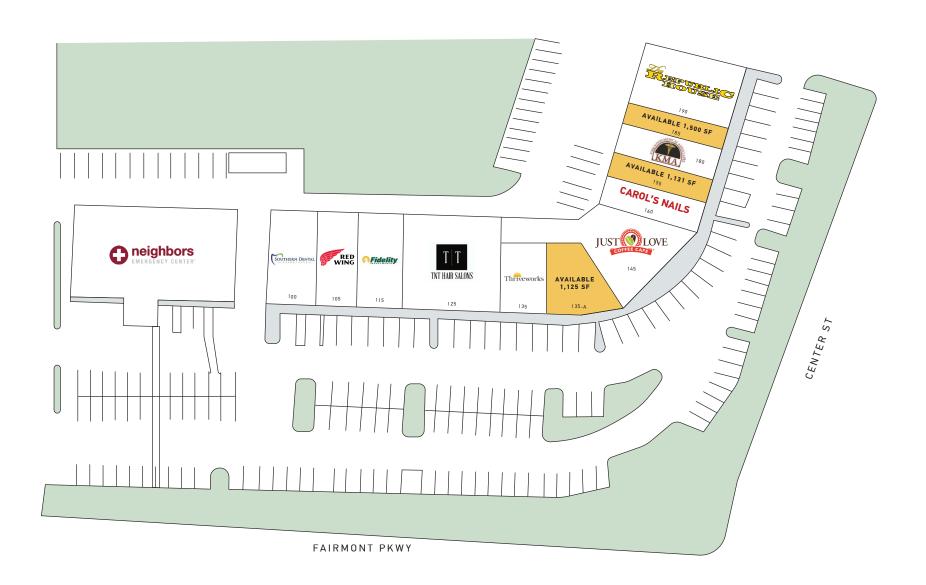

Brad Fitzerman | LEASING@ARGALICRE.COM |210.610.2828 ARGALICRE.COM

Neighbors Emergency Center Red Wing Shoes Thriveworks Fidelity National Title Just Love Coffee STE 135A - 1,125 SF STE 155 - 1,131 SF STE 185 - 1,500 SF FAIRMONT PKWY 24,640 VPD CENTER ST 12,873 VPD PLEASE CALL FOR PRICING

#### PROPERTY DETAILS

| AVAILIBALITY            | 1,125 - 1,500 SF |
|-------------------------|------------------|
| GROSS LEASABLE AREA     | 29,114 SF        |
| TRIPLE NETS             | \$13.00/SF       |
| PLEASE CALL FOR PRICING |                  |