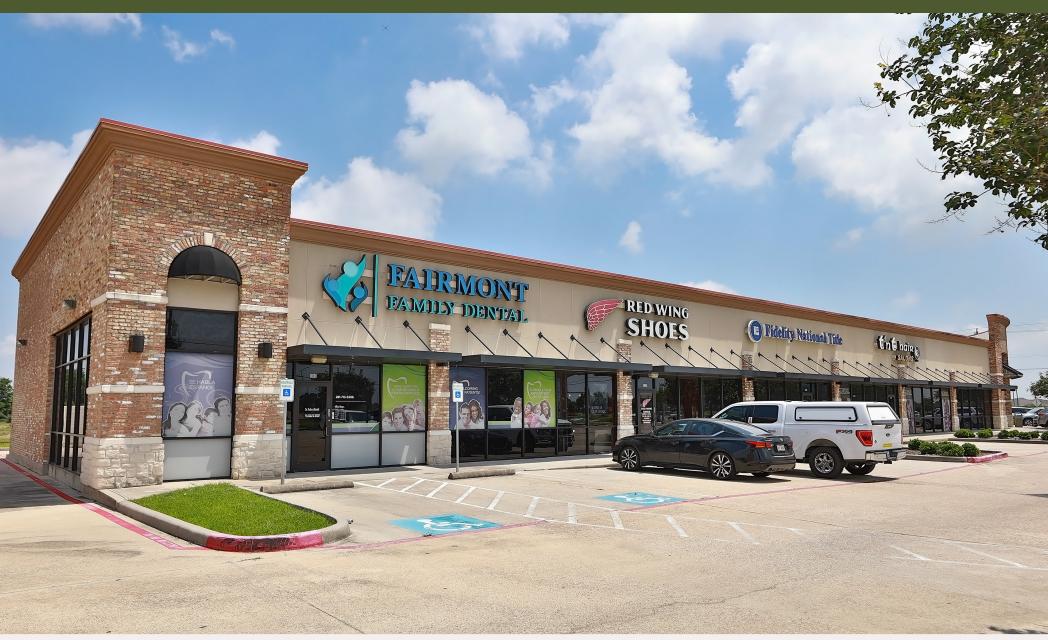

### PROJECT SCOPE

Fairmont Crossing spans 29,114 square feet and enjoys a prime location at the intersection of Fairmont Parkway and Center Street. With traffic counts of around 50,000 vehicles per day, the center benefits from high visibility and convenient accessibility, enhanced by two access drives connecting it to both major roads.