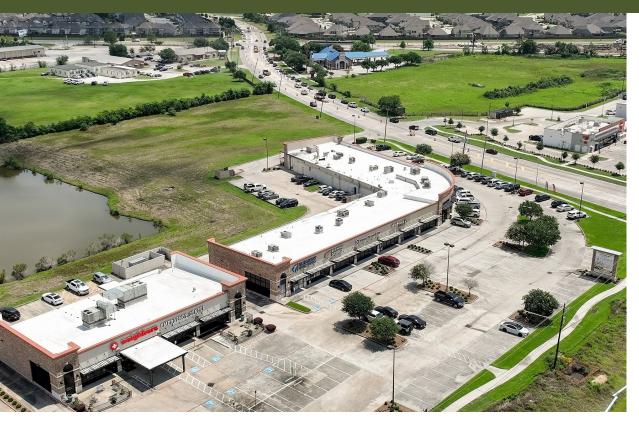

### PROJECT SCOPE

Fairmont Crossing spans 29,114 square feet and enjoys a prime location at the intersection of Fairmont Parkway and Center Street. With traffic counts of around 50,000 vehicles per day, the center benefits from high visibility and convenient accessibility, enhanced by two access drives connecting it to both major roads.