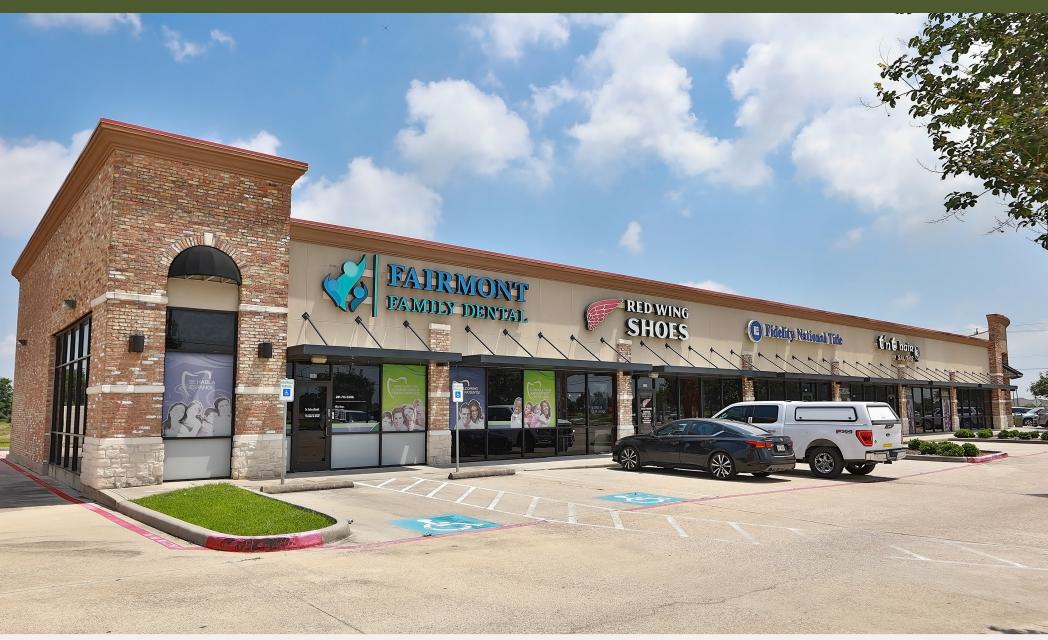

#### PROJECT SCOPE

Fairmont Crossing spans 29,114 square feet and enjoys a prime location at the intersection of Fairmont Parkway and Center Street. With traffic counts of around 50,000 vehicles per day, the center benefits from high visibility and convenient accessibility, enhanced by two access drives connecting it to both major roads.