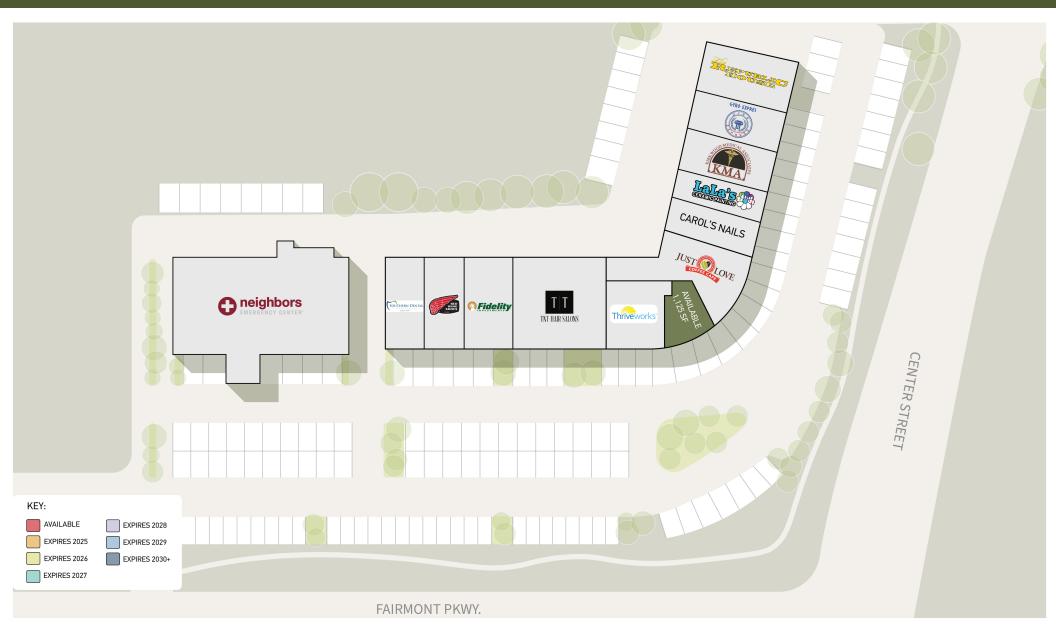

Brad Fitzerman | LEASING@ARGALICRE.COM |210.610.2828 ARGALICRE.COM

Neighbors Emergency Center Red Wing Shoes Thriveworks Fidelity National Title Just Love Coffee STE 135A - 1,125 SF STE 185 - 1,500 SF FAIRMONT PKWY 24,640 VPD CENTER ST 12,873 VPD PLEASE CALL FOR PRICING

| PROPERTY DET | TAILS |
|--------------|-------|
|--------------|-------|

| AVAILIBALITY        | 1,125 - 1,500 SF |
|---------------------|------------------|
| GROSS LEASABLE AREA | 29,114 SF        |
| TRIPLE NETS (2025)  | \$6.70/SF        |
|                     |                  |