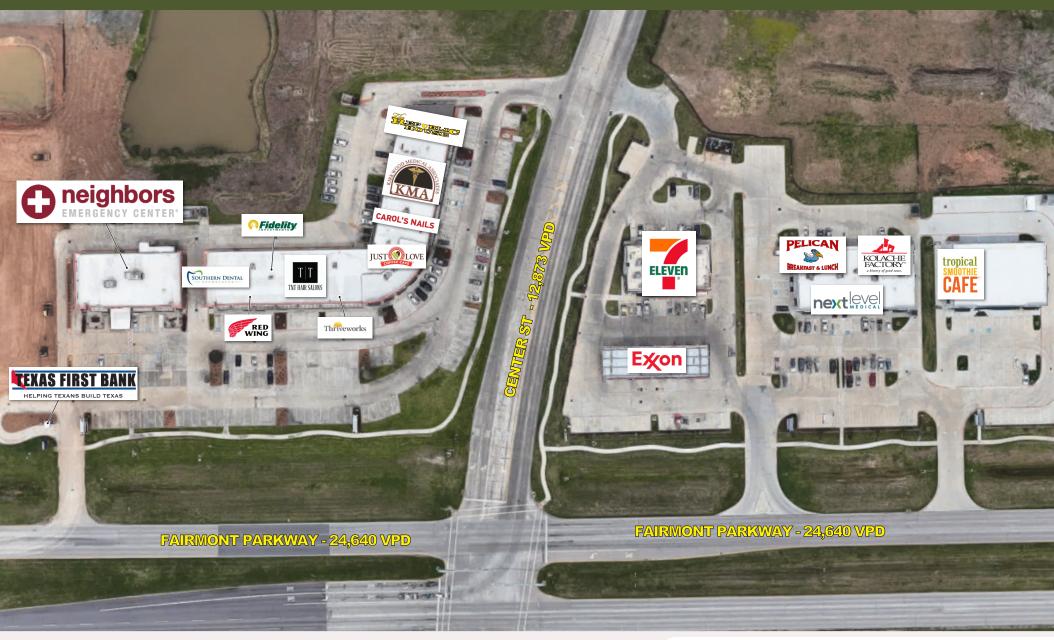

#### PROJECT SCOPE

Fairmont Crossing spans 29,114 square feet and enjoys a prime location at the intersection of Fairmont Parkway and Center Street. With traffic counts of around 50,000 vehicles per day, the center benefits from high visibility and convenient accessibility, enhanced by two access drives connecting it to both major roads.