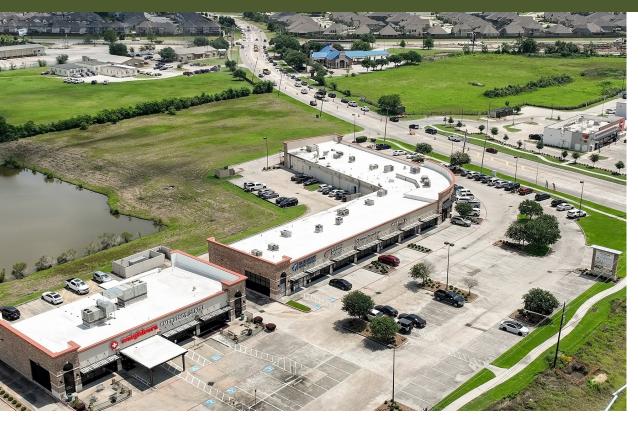

#### PROJECT SCOPE

Fairmont Crossing spans 29,114 square feet and enjoys a prime location at the intersection of Fairmont Parkway and Center Street. With traffic counts of around 50,000 vehicles per day, the center benefits from high visibility and convenient accessibility, enhanced by two access drives connecting it to both major roads.